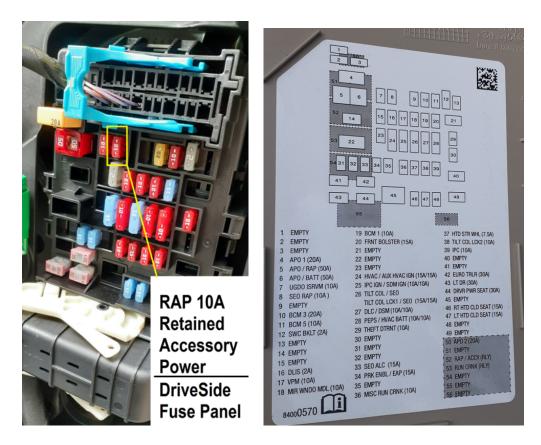

## 2015-2020 GMC/Chevrolet SUV RAP fused power location F8 (10A) Driver side instrument cluster fuse panel

This fuse panel is located directly to the left of the instrument cluster and is accessible with the drivers side door OPEN and the cover removed, start pulling the clipped panel from the bottom and work your way around counter clockwise.

Vehicle Applications:

2015 – 2020 SUVs (Suburban/Tahoe, YukonXL/Yukon, Escalade) 2015 – 2018 Sierra Denali SEE BACK

> Our goal is 100% customer satisfaction. If you have any questions don't hesitate to contact our team.