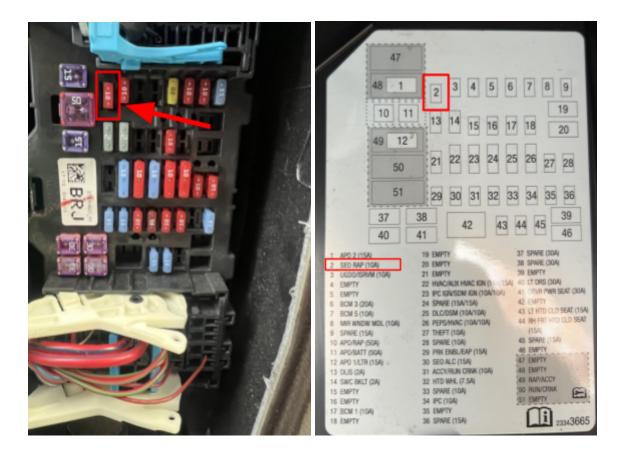

## 2015-2020 GMC/Chevrolet SUV RAP fused power location F8 (10A) Driver side instrument cluster fuse panel

This fuse panel is located directly to the left of the instrument cluster and is accessible with the drivers side door OPEN and the cover removed, start pulling the clipped panel from the bottom and work your way around counter clockwise.



Vehicle Applications:

2015 – 2020 SUVs (Suburban/Tahoe, YukonXL/Yukon, Escalade) 2015 – 2018 Sierra Denali SEE BACK

> Our goal is 100% customer satisfaction. If you have any questions don't hesitate to contact our team.

> > We are here to help. 407-542-4848



## 2015 - 2018 Sierra Denali